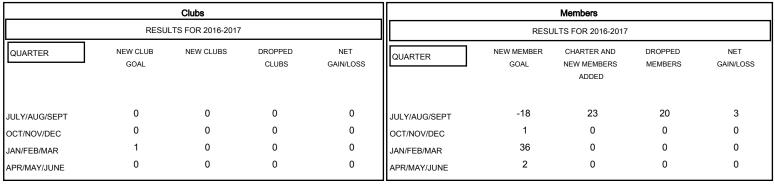

## GOALS AND ACTUAL NEW CLUBS CUMULATIVE

| DROPPED CLUBS: 0 |    |
|------------------|----|
| DROPPED MEMBERS  |    |
| DECEASED         | 3  |
| CLUB CANCELLED   | 0  |
| OTHER            | 17 |
| TOTAL            | 20 |

| CLICK HERE FOR HEALTH                         | FAMILY UNIT MEMBERS                    |              | 216 |
|-----------------------------------------------|----------------------------------------|--------------|-----|
|                                               | FEMALE                                 | 363 (44.00%) |     |
| 13 CLUBS OF 46 ADDED 1 OR MORE<br>NEW MEMBERS | GENDER DISTRIBUTION  MALE 462 (56.00%) |              |     |