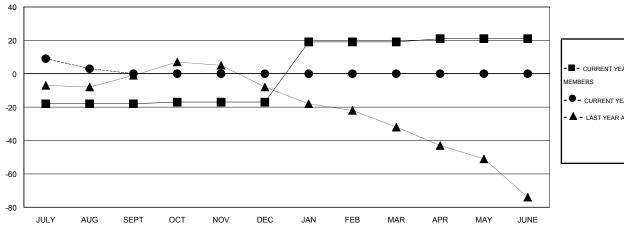

## GOALS AND ACTUAL MEMBERS CUMULATIVE

| -■- CURRENT YEAR GOALS FOR NEW    |
|-----------------------------------|
| MEMBERS                           |
| - ● - CURRENT YEAR ACTUAL MEMBERS |

- LAST YEAR ACTUAL MEMBERS